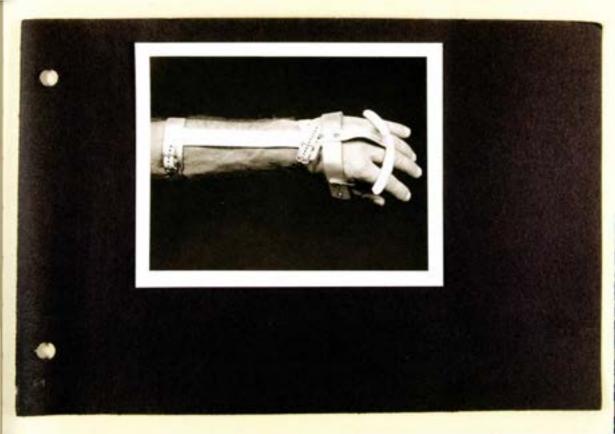

nsisting of 64 prints produced by the Georgia Warm Springs Foundation, United States of America. The photographs are associated with the training of the first ortho-prosthetic technicians at the Orthopaedic Hospital of Sant'Aha.

Only part of this album has been reproduced



Plain conset - Front view



Plain coeset - back view



Shiffet coeset to The eight back-view



There point pressure couse t back lateral view





Plain conset with head Teaction attacked Front view



Plan conset with head teaching attached Side view



Plan coaset with head Traction ettached back view



Plain polyster gacket Front view







Hil war Kee Frame Front view



Milwan Kee Flam t book Fit w



Fore foot abduction splint inside view



Forefoot abduction splint outside view



























































































# visitation

SECTION 2



Paramiltoget selectes Training period by the military life in the case of the basis.

· Printy rather limits for my in all in summer transmitted Services and advantage Want that Eventure on your that he will be and with the fame aged the water to Standay manipular cooler in spirite Grand Optor porter more reacher, how and the same of the same in the same of the same of the same no inches you and Every James to expension to deferm constate with directory good when he Day to Francis Phys. wife as Dankinson for a serious by since in 3 there is true hand of the good with and the your another topoget subjective timente address Long any on my William to shine may come Barrens want man to server a law and s