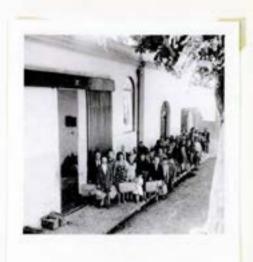

21 house, a felt

Now alsowing the speeding and painty field at a vising prople's abeliev to the PRESS, to the Eleculrent the work carried. our with children by the Sawia Casa's austainess and mucleery in a num-down neighbourhood of Linkson in size 1979s. In. the treatment of the sick, from the Tadov as Serros Hospital. that servered to the sixteenth century and is evoked here by a wondered contry my bearing the mark of that institutacs, in the concern clearly engressed in a discomment - issued immediately after the 17th northquake that described that baughtal - expressing the support need to open up a new our and draw in an investory of the body, expression and shoese expensed to the shetnes and epigeness register book used by the inscinction at a cremain time in the minementh consumption the mid-received cremery allows of reconstructs and distechnical photographs of artificial limits originaring from the Said And Delagardic Hospital: and in the most recept rearrial un the respondence research persons to which the Sunsa Case awanded the peter for the best vesturely in this field of smalltud science. Its this wan, we have provided visitors with a asseggednessive view of this little-year biscory, from the Minrespondury liver hospital to its recivel actions by appears of scienteds; research. We have also soletized masteral soluting to the help given to the postered the great many plantgraphs of facilities and queues of people that form part of a 2000 report the places that make and discribute soup to the pour. We have also displayed Assuments relating to loss red Assume, page of activity the material or legal support gives to prisoners and these sensenced to deady discountries relating to the rescue of phisconers of war and the same involved in these propriations. and the holding of enouges and forestals. A group of irrare of passage that shed light on the support gives be the various Purhapurar Houses of Shreet to the year wito secoled to ontherake a porrsey and the way to which those people water selected and appeared by the Hely Huses in the places through which they passed on the way.