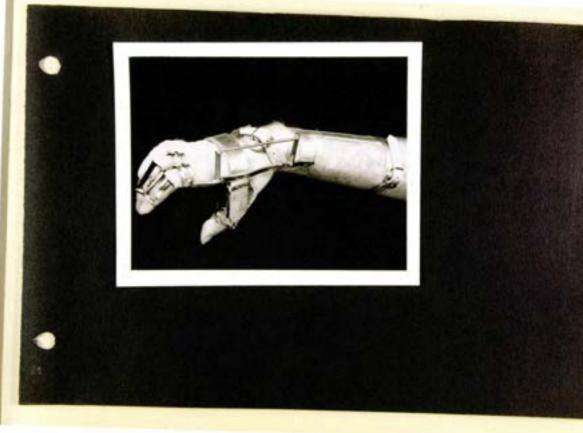

s produced by the Georgia Warm Springs Foundation, United States of America. The photographs are associated with the training of the first ortho-prosthetic technicians at the Orthopaedic Hospital of Sant'Aha.

Only part of this album has been reproduced



Plain conset - Front view



Plain coeset - back view



Shiffet coeset to The eight back-view



There point pressure couse t back lateral view





Plain conset with head Teaction attacked Front view



Plan conset with head teaching attached Side view



Plan coaset with head Traction ettached back view



Plain polyster gacket Front view







Hil war Kee Frame Front view



Milwan Kee Flam t book Fit w



Fore foot abduction splint inside view



Forefoot abduction splint outside view



























































































# visitation

SECTION 2



Paramiltoget selectes Training period by the military life in the case of the basis.

· Printy rather limits for my in all in summer transmitted Services and advantage Want that Eventure on your that he will be and with the fame aged the water to Standay manipular cooler in spirite Grand Optor porter more reacher, how and the same of the same in the same of the same of the same no inches you and Every James to expension to deferm constate with directory good when he Day to Francis Phys. wife as Dankinson for a serious by since in 3 there is true hand of the good with and the your another topoget subjective timente address Long any on my William to shine may come Barrens want man to server a law and strains can later Mar