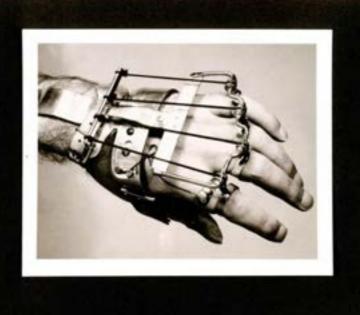

ting of 64 prints produced by the Georgia Warm Springs Foundation, United States of America. The photographs are associated with the training of the first ortho-prosthetic technicians at the Orthopaedic Hospital of Sant'Aha.

Only part of this album has been reproduced



Plain conset - Front view



Plain coeset - back view



Shiffet coeset to The eight back-view



There point pressure couse t back lateral view





Plain conset with head Teaction attacked Front view



Plan conset with head teaching attached Side view



Plan coaset with head Traction ettached back view



Plain polyster gacket Front view







Hil war Kee Frame Front view



Milwan Kee Flam t book Fit w



Fore foot abduction splint inside view



Forefoot abduction splint outside view



























































































# visitation

SECTION 2



Paramiltoget selectes Training period by the military life in the case of the basis.

· Printy rather limits for my in all in summer transmitted Services and advantage Want that Eventure on your that he will be and with the fame aged the water to Standay manipular cooler in spirite Grand Optor porter more reacher, how and the same of the same in the same of the same of the same no inches you and Every James to expension to deferm constate with directory good when he Day to Francis Phys. wife as Dankinson for a serious by since in 3 there is true hand of the good with and the your another topoget subjective timente address Long any on my William to shine may come Barrens want man to server a law and strai