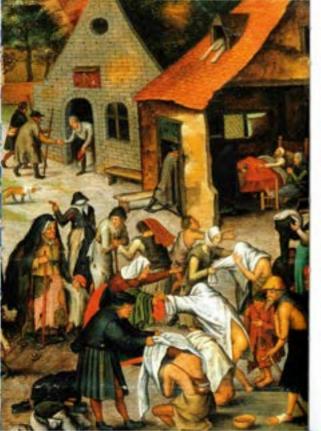

21 house, a felt

Now alsowing the speeding and painty field at a vising prople's abeliev to the PRESS, to the Eleculrent the work carried. our with children by the Sawia Casa's austainess and mucleery in a num-down neighbourhood of Linkson in size 1979s. In. the treatment of the sick, from the Tadov as Serros Hospital. that servered to the sixteenth century and is evoked here by a wondered contry my bearing the mark of that institutacs, in the concern clearly engressed in a discomment - issued immediately after the 17th northquake that described that baughtal - expressing the support need to open up a new our and draw in an investory of the body, expression and shoese expensed to the shetnes and epigeness register book used by the inscinction at a cremain time in the minementh consumption the mid-received cremery allows of reconstructs and distechnical photographs of artificial limits originaring from the Said And Delagardic Hospital: and in the most recept rearrial un the respondence research persons to which the Sunsa Case awanded the peter for the best vesturely in this field of smalltud science. Its this wan, we have provided visitors with a asseggednessive view of this little-year biscory, from the Minrespondury liver hospital to its recivel actions by appears of scienteds; research. We have also soletized masteral soluting to the help given to the postered the great many plantgraphs of facilities and queues of people that form part of a 2000 report the places that make and discribute soup to the pour. We have also displayed Assuments relating to loss red Assume, page of activity the material or legal support gives to prisoners and these sensenced to deady discountries relating to the rescue of phisconers of war and the same involved in these propriations. and the holding of enouges and forestals. A group of irrare of passage that shed light on the support gives be the various Purhapurar Houses of Shreet to the year wito secoled to ontherake a porrsey and the way to which those people water selected and appeared by the Hely Huses in the places through which they passed on the way.