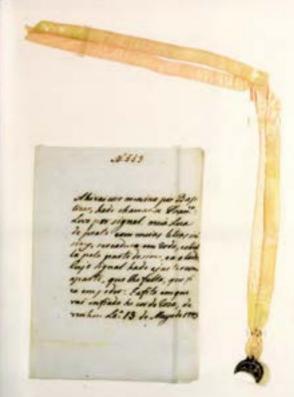

21 house, a felt

Now alsowing the speeding and painty field at a vising prople's abeliev to the PRESS, to the Eleculrent the work carried. our with children by the Sawia Casa's austainess and mucleery in a num-down neighbourhood of Linkson in size 1979s. In. the treatment of the sick, from the Tadov as Serros Hospital. that servered to the sixteenth century and is evoked here by a wondered contry my bearing the mark of that institutacs, in the concern clearly engressed in a discomment - issued immediately after the 17th northquake that described that baughtal - expressing the support need to open up a new our and draw in an investory of the body, expression and shoese expensed to the shetnes and epigeness register book used by the inscinction at a cremain time in the minementh consumption the mid-received cremery allows of reconstructs and distechnical photographs of artificial limits originaring from the Said And Delagardic Hospital: and in the most recept rearrial un the respondence research persons to which the Sunsa Case awanded the peter for the best vesturely in this field of smalltud science. Its this wan, we have provided visitors with a asseggednessive view of this little-year biscory, from the Minrespondury liver hospital to its recivel actions by appears of scienteds; research. We have also soletized masteral soluting to the help given to the postered the great many plantgraphs of facilities and queues of people that form part of a 2000 report the places that make and discribute soup to the pour. We have also displayed Assuments relating to loss red Assume, page of activity the material or legal support gives to prisoners and these sensenced to deady discountries relating to the rescue of phisconers of war and the same involved in these propriations. and the holding of enouges and forestals. A group of irrare of passage that shed light on the support gives be the various Purhapurar Houses of Shreet to the year wito secoled to ontherake a porrsey and the way to which those people water selected and appeared by the Hely Huses in the places through which they passed on the way.