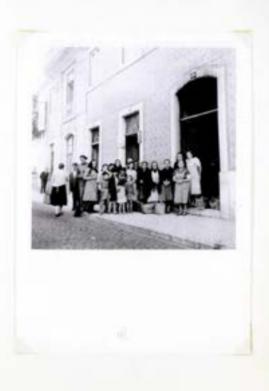

21 house, a felt

Now alsowing the speeding and painty field at a vising prople's abeliev to the PRESS, to the Eleculrent the work carried. our with children by the Sawia Casa's austainess and mucleery in a num-down neighbourhood of Linkson in size 1979s. In. the treatment of the sick, from the Tadov as Serros Hospital. that servered to the sixteenth century and is evoked here by a wondered contry my bearing the mark of that institutacs, in the concern clearly engressed in a discomment - issued immediately after the 17th northquake that described that baughtal - expressing the support need to open up a new our and draw in an investory of the body, expression and shoese expensed to the shetnes and epigeness register book used by the inscinction at a cremain time in the minementh consumption the mid-received cremery allows of reconstructs and distechnical photographs of artificial limits originaring from the Said And Delagardic Hospital: and in the most recept rearrial un the respondence research persons to which the Sunsa Case awanded the peter for the best vesturely in this field of smalltud science. Its this wan, we have provided visitors with a asseggednessive view of this little-year biscory, from the Minrespondury liver hospital to its recivel actions by appears of scienteds; research. We have also soletized masteral soluting to the help given to the postered the great many plantgraphs of facilities and queues of people that form part of a 2000 report the places that make and discribute soup to the pour. We have also displayed Assuments relating to loss red Assume, page of activity the material or legal support gives to prisoners and these sensenced to deady discountries relating to the rescue of phisconers of war and the same involved in these propriations. and the holding of enouges and forestals. A group of irrare of passage that shed light on the support gives be the various Purhapurar Houses of Shreet to the year wito secoled to ontherake a porrsey and the way to which those people water selected and appeared by the Hely Huses in the places through which they passed on the way.