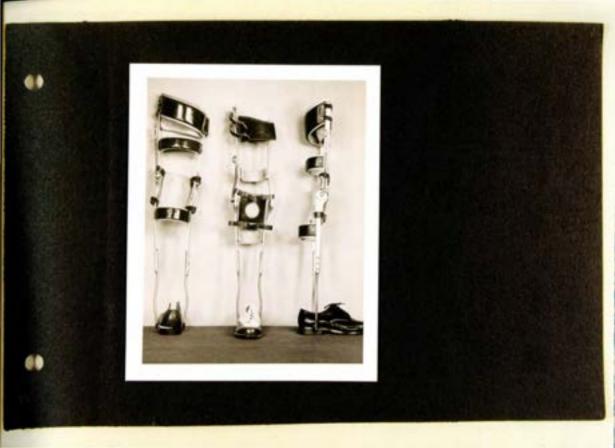

make up an album consisting of 64 prints produced by the Georgia Warm Springs Foundation, United States of America. The photographs are associated with the training of the first ortho-prosthetic technicians at the Orthopaedic Hospital of Sant'Aha.

Only part of this album has been reproduced



Plain conset - Front view



Plain coeset - back view



Shiffet coeset to The eight back-view



There point pressure couse t back lateral view





Plain conset with head Teaction attacked Front view



Plan conset with head teaching attached Side view



Plan coaset with head Traction ettached back view



Plain polyster gacket Front view







Hil war Kee Frame Front view



Milwan Kee Flam t book Fit w



Fore foot abduction splint inside view



Forefoot abduction splint outside view



























































































# visitation

SECTION 2



Paramiltoget selectes Training period by the military life in the case of the basis.

· Printy rather limits for my in all in summer transmitted Services and advantage Want that Eventure on your that he will be and with the fame aged the water to Standay manipular cooler in spirite Grand Optor porter more reacher, how and the same of the same in the same of the same of the same no inches you and Every James to expension to deferm constate with directory good when he Day to Francis Phys. wife as Dankinson for a serious by since in 3 there is true hand of the good with and the your another topoget subjective timente address Long any on my William to shine may come Barrens want man t