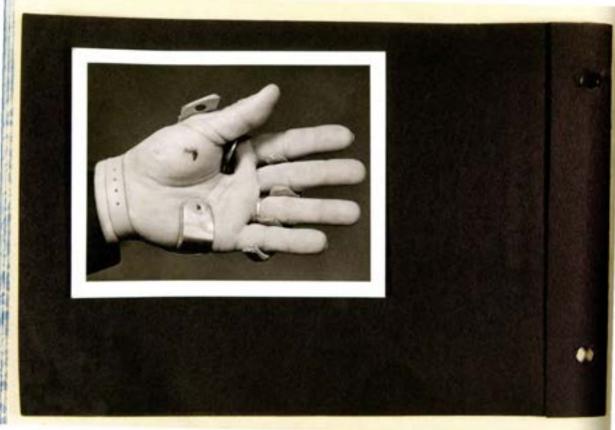

ng of 64 prints produced by the Georgia Warm Springs Foundation, United States of America. The photographs are associated with the training of the first ortho-prosthetic technicians at the Orthopaedic Hospital of Sant'Aha.

Only part of this album has been reproduced



Plain conset - Front view



Plain coeset - back view



Shiffet coeset to The eight back-view



There point pressure couse t back lateral view





Plain conset with head Teaction attacked Front view



Plan conset with head teaching attached Side view



Plan coaset with head Traction ettached back view



Plain polyster gacket Front view







Hil war Kee Frame Front view



Milwan Kee Flam t book Fit w



Fore foot abduction splint inside view



Forefoot abduction splint outside view



























































































# visitation

SECTION 2



Paramiltoget selectes Training period by the military life in the case of the basis.

· Printy rather limits for my in all in summer transmitted Services and advantage Want that Eventure on your that he will be and with the fame aged the water to Standay manipular cooler in spirite Grand Optor porter more reacher, how and the same of the same in the same of the same of the same no inches you and Every James to expension to deferm constate with directory good when he Day to Francis Phys. wife as Dankinson for a serious by since in 3 there is true hand of the good with and the your another topoget subjective timente address Long any on my William to shine may come Barrens want man to server a law and strains