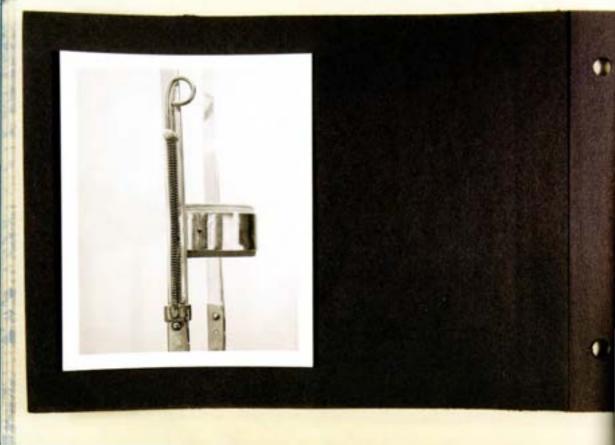

ake up an album consisting of 64 prints produced by the Georgia Warm Springs Foundation, United States of America. The photographs are associated with the training of the first ortho-prosthetic technicians at the Orthopaedic Hospital of Sant'Aha.

Only part of this album has been reproduced



Plain conset - Front view



Plain coeset - back view



Shiffet coeset to The eight back-view



There point pressure couse t back lateral view





Plain conset with head Teaction attacked Front view



Plan conset with head teaching attached Side view



Plan coaset with head Traction ettached back view



Plain polyster gacket Front view







Hil war Kee Frame Front view



Milwan Kee Flam t book Fit w



Fore foot abduction splint inside view



Forefoot abduction splint outside view



























































































# visitation

SECTION 2



Paramiltoget selectes Training period by the military life in the case of the basis.

· Printy rather limits for my in all in summer transmitted Services and advantage Want that Eventure on your that he will be and with the fame aged the water to Standay manipular cooler in spirite Grand Optor porter more reacher, how and the same of the same in the same of the same of the same no inches you and Every James to expension to deferm constate with directory good when he Day to Francis Phys. wife as Dankinson for a serious by since in 3 there is true hand of the good with and the your another topoget subjective timente address Long any on my William to shine may come Barrens want man to