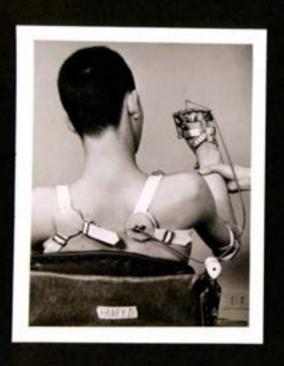

ed by the Georgia Warm Springs Foundation, United States of America. The photographs are associated with the training of the first ortho-prosthetic technicians at the Orthopaedic Hospital of Sant'Aha.

Only part of this album has been reproduced



Plain conset - Front view



Plain coeset - back view



Shiffet coeset to The eight back-view



There point pressure couse t back lateral view





Plain conset with head Teaction attacked Front view



Plan conset with head teaching attached Side view



Plan coaset with head Traction ettached back view



Plain polyster gacket Front view







Hil war Kee Frame Front view



Milwan Kee Flam t book Fit w



Fore foot abduction splint inside view



Forefoot abduction splint outside view



























































































# visitation

SECTION 2



Paramiltoget selectes Training period by the military life in the case of the basis.

· Printy rather limits for my in all in summer transmitted Services and advantage Want that Eventure on your that he will be and with the fame aged the water to Standay manipular cooler in spirite Grand Optor porter more reacher, how and the same of the same in the same of the same of the same no inches you and Every James to expension to deferm constate with directory good when he Day to Francis Phys. wife as Dankinson for a serious by since in 3 there is true hand of the good with and the your another topoget subjective timente address Long any on my William to shine may come Barrens want man to server a law and strains can later Marginital.