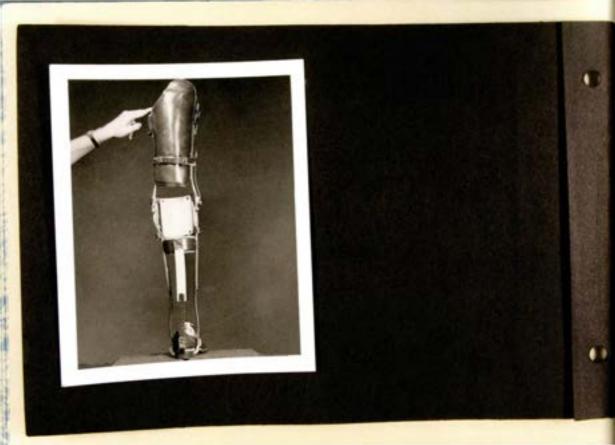

up an album consisting of 64 prints produced by the Georgia Warm Springs Foundation, United States of America. The photographs are associated with the training of the first ortho-prosthetic technicians at the Orthopaedic Hospital of Sant'Aha.

Only part of this album has been reproduced



Plain conset - Front view



Plain coeset - back view



Shiffet coeset to The eight back-view



There point pressure couse t back lateral view





Plain conset with head Teaction attacked Front view



Plan conset with head teaching attached Side view



Plan coaset with head Traction ettached back view



Plain polyster gacket Front view







Hil war Kee Frame Front view



Milwan Kee Flam t book Fit w



Fore foot abduction splint inside view



Forefoot abduction splint outside view



























































































# visitation

SECTION 2



Paramiltoget selectes Training period by the military life in the case of the basis.

· Printy rather limits for my in all in summer transmitted Services and advantage Want that Eventure on your that he will be and with the fame aged the water to Standay manipular cooler in spirite Grand Optor porter more reacher, how and the same of the same in the same of the same of the same no inches you and Every James to expension to deferm constate with directory good when he Day to Francis Phys. wife as Dankinson for a serious by since in 3 there is true hand of the good with and the your another topoget subjective timente address Long any on my William to shine may come Barrens want man to serv