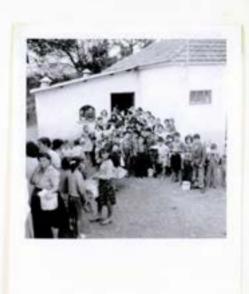

21 house, a felt

Now alsowing the speeding and painty field at a vising prople's abeliev to the PRESS, to the Eleculrent the work carried. our with children by the Sawia Casa's austainess and mucleery in a num-down neighbourhood of Linkson in size 1979s. In. the treatment of the sick, from the Tadov as Serros Hospital. that servered to the sixteenth century and is evoked here by a wondered contry my bearing the mark of that institutacs, in the concern clearly engressed in a discomment - issued immediately after the 17th northquake that described that baughtal - expressing the support need to open up a new our and draw in an investory of the body, expression and shoese expensed to the shetnes and epigeness register book used by the inscinction at a cremain time in the minementh consumption the mid-received cremery allows of reconstructs and distechnical photographs of artificial limits originaring from the Said And Delagardic Hospital: and in the most recept rearrial un the respondence research persons to which the Sunsa Case awanded the peter for the best vesturely in this field of smalltud science. Its this wan, we have provided visitors with a asseggednessive view of this little-year biscory, from the Minrespondury liver hospital to its recivel actions by appears of scienteds; research. We have also soletized masteral soluting to the help given to the postered the great many plantgraphs of facilities and queues of people that form part of a 2000 report the places that make and discribute soup to the pour. We have also displayed Assuments relating to loss red Assume, page of activity the material or legal support gives to prisoners and these sensenced to deady discountries relating to the rescue of phisconers of war and the same involved in these propriations. and the holding of enouges and forestals. A group of irrare of passage that shed light on the support gives be the various Purhapurar Houses of Shreet to the year wito secoled to ontherake a porrsey and the way to which those people water selected and appeared by the Hely Huses in the places through which they passed on the way.