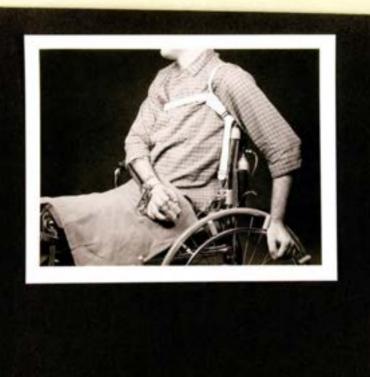

y the Georgia Warm Springs Foundation, United States of America. The photographs are associated with the training of the first ortho-prosthetic technicians at the Orthopaedic Hospital of Sant'Aha.

Only part of this album has been reproduced



Plain conset - Front view



Plain coeset - back view



Shiffet coeset to The eight back-view



There point pressure couse t back lateral view





Plain conset with head Teaction attacked Front view



Plan conset with head teaching attached Side view



Plan coaset with head Traction ettached back view



Plain polyster gacket Front view







Hil war Kee Frame Front view



Milwan Kee Flam t book Fit w



Fore foot abduction splint inside view



Forefoot abduction splint outside view



























































































# visitation

SECTION 2



Paramiltoget selectes Training period by the military life in the case of the basis.

· Printy rather limits for my in all in summer transmitted Services and advantage Want that Eventure on your that he will be and with the fame aged the water to Standay manipular cooler in spirite Grand Optor porter more reacher, how and the same of the same in the same of the same of the same no inches you and Every James to expension to deferm constate with directory good when he Day to Francis Phys. wife as Dankinson for a serious by since in 3 there is true hand of the good with and the your another topoget subjective timente address Long any on my William to shine may come Barrens want man to server a law and strains can later Marginital. Bat