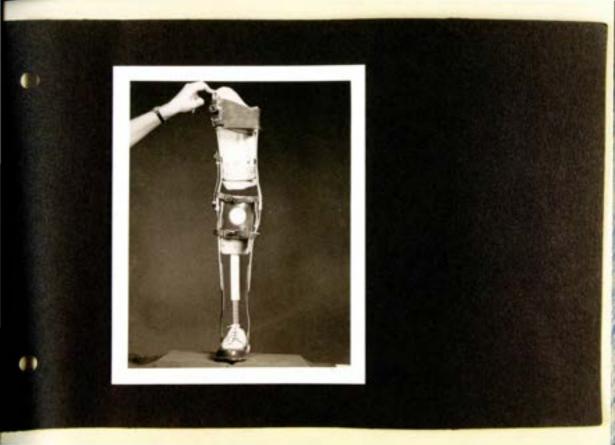

e up an album consisting of 64 prints produced by the Georgia Warm Springs Foundation, United States of America. The photographs are associated with the training of the first ortho-prosthetic technicians at the Orthopaedic Hospital of Sant'Aha.

Only part of this album has been reproduced



Plain conset - Front view



Plain coeset - back view



Shiffet coeset to The eight back-view



There point pressure couse t back lateral view





Plain conset with head Teaction attacked Front view



Plan conset with head teaching attached Side view



Plan coaset with head Traction ettached back view



Plain polyster gacket Front view







Hil war Kee Frame Front view



Milwan Kee Flam t book Fit w



Fore foot abduction splint inside view



Forefoot abduction splint outside view



























































































# visitation

SECTION 2



Paramiltoget selectes Training period by the military life in the case of the basis.

· Printy rather limits for my in all in summer transmitted Services and advantage Want that Eventure on your that he will be and with the fame aged the water to Standay manipular cooler in spirite Grand Optor porter more reacher, how and the same of the same in the same of the same of the same no inches you and Every James to expension to deferm constate with directory good when he Day to Francis Phys. wife as Dankinson for a serious by since in 3 there is true hand of the good with and the your another topoget subjective timente address Long any on my William to shine may come Barrens want man to se