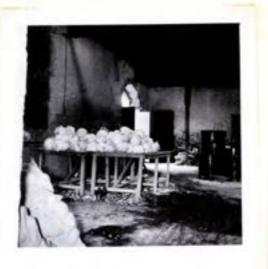

21 house, a felt

Now alsowing the speeding and painty field at a vising prople's abeliev to the PRESS, to the Eleculrent the work carried. our with children by the Sawia Casa's austainess and mucleery in a num-down neighbourhood of Linkson in size 1979s. In. the treatment of the sick, from the Tadov as Serros Hospital. that servered to the sixteenth century and is evoked here by a wondered contry my bearing the mark of that institutacs, in the concern clearly engressed in a discomment - issued immediately after the 17th northquake that described that baughtal - expressing the support need to open up a new our and draw in an investory of the body, expression and shoese expensed to the shetnes and epigeness register book used by the inscinction at a cremain time in the minementh consumption the mid-received cremery allows of reconstructs and distechnical photographs of artificial limits originaring from the Said And Delagardic Hospital: and in the most recept rearrial un the respondence research persons to which the Sunsa Case awanded the peter for the best vesturely in this field of smalltud science. Its this wan, we have provided visitors with a asseggednessive view of this little-year biscory, from the Minrespondury liver hospital to its recivel actions by appears of scienteds; research. We have also soletized masteral soluting to the help given to the postered the great many plantgraphs of facilities and queues of people that form part of a 2000 report the places that make and discribute soup to the pour. We have also displayed Assuments relating to loss red Assume, page of activity the material or legal support gives to prisoners and these sensenced to deady discountries relating to the rescue of phisconers of war and the same involved in these propriations. and the holding of enouges and forestals. A group of irrare of passage that shed light on the support gives be the various Purhapurar Houses of Shreet to the year wito secoled to ontherake a porrsey and the way to which those people water selected and appeared by the Hely Huses in the places through which they passed on the way.