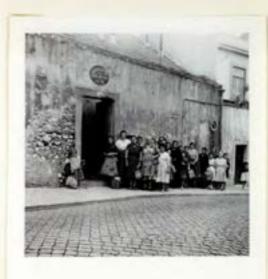

21 house, a felt

Now alsowing the speeding and painty field at a vising prople's abeliev to the PRESS, to the Eleculrent the work carried. our with children by the Sawia Casa's austainess and mucleery in a num-down neighbourhood of Linkson in size 1979s. In. the treatment of the sick, from the Tadov as Serros Hospital. that servered to the sixteenth century and is evoked here by a wondered contry my bearing the mark of that institutacs, in the concern clearly engressed in a discomment - issued immediately after the 17th northquake that described that baughtal - expressing the support need to open up a new our and draw in an investory of the body, expression and shoese expensed to the shetnes and epigeness register book used by the inscinction at a cremain time in the minementh consumption the mid-received cremery allows of reconstructs and distechnical photographs of artificial limits originaring from the Said And Delagardic Hospital: and in the most recept rearrial un the respondence research persons to which the Sunsa Case awanded the peter for the best vesturely in this field of smalltud science. Its this wan, we have provided visitors with a asseggednessive view of this little-year biscory, from the Minrespondury liver hospital to its recivel actions by appears of scienteds; research. We have also soletized masteral soluting to the help given to the postered the great many plantgraphs of facilities and queues of people that form part of a 2000 report the places that make and discribute soup to the pour. We have also displayed Assuments relating to loss red Assume, page of activity the material or legal support gives to prisoners and these sensenced to deady discountries relating to the rescue of phisconers of war and the same involved in these propriations. and the holding of enouges and forestals. A group of irrare of passage that shed light on the support gives be the various Purhapurar Houses of Shreet to the year wito secoled to ontherake a porrsey and the way to which those people water selected and appeared by the Hely Huses in the places through which they passed on the way.