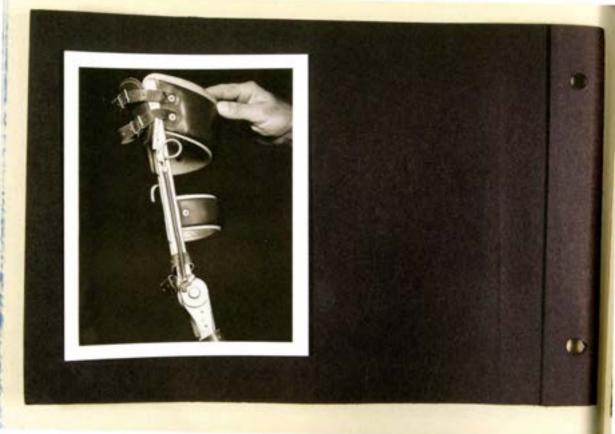

n album consisting of 64 prints produced by the Georgia Warm Springs Foundation, United States of America. The photographs are associated with the training of the first ortho-prosthetic technicians at the Orthopaedic Hospital of Sant'Aha.

Only part of this album has been reproduced



Plain conset - Front view



Plain coeset - back view



Shiffet coeset to The eight back-view



There point pressure couse t back lateral view





Plain conset with head Teaction attacked Front view



Plan conset with head teaching attached Side view



Plan coaset with head Traction ettached back view



Plain polyster gacket Front view







Hil war Kee Frame Front view



Milwan Kee Flam t book Fit w



Fore foot abduction splint inside view



Forefoot abduction splint outside view



























































































# visitation

SECTION 2



Paramiltoget selectes Training period by the military life in the case of the basis.

· Printy rather limits for my in all in summer transmitted Services and advantage Want that Eventure on your that he will be and with the fame aged the water to Standay manipular cooler in spirite Grand Optor porter more reacher, how and the same of the same in the same of the same of the same no inches you and Every James to expension to deferm constate with directory good when he Day to Francis Phys. wife as Dankinson for a serious by since in 3 there is true hand of the good with and the your another topoget subjective timente address Long any on my William to shine may come Barrens want man to server a