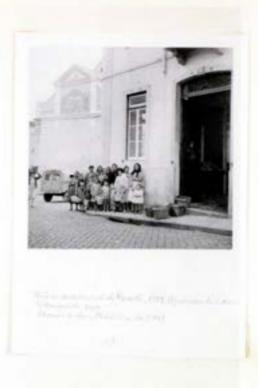

21 house, a felt

Now alsowing the speeding and painty field at a vising prople's abeliev to the PRESS, to the Eleculrent the work carried. our with children by the Sawia Casa's austainess and mucleery in a num-down neighbourhood of Linkson in size 1979s. In. the treatment of the sick, from the Tadov as Serros Hospital. that servered to the sixteenth century and is evoked here by a wondered contry my bearing the mark of that institutacs, in the concern clearly engressed in a discomment - issued immediately after the 17th northquake that described that baughtal - expressing the support need to open up a new our and draw in an investory of the body, expression and shoese expensed to the shetnes and epigeness register book used by the inscinction at a cremain time in the minementh consumption the mid-received cremery allows of reconstructs and distechnical photographs of artificial limits originaring from the Said And Delagardic Hospital: and in the most recept rearrial un the respondence research persons to which the Sunsa Case awanded the peter for the best vesturely in this field of smalltud science. Its this wan, we have provided visitors with a asseggednessive view of this little-year biscory, from the Minrespondury liver hospital to its recivel actions by appears of scienteds; research. We have also soletized masteral soluting to the help given to the postered the great many plantgraphs of facilities and queues of people that form part of a 2000 report the places that make and discribute soup to the pour. We have also displayed Assuments relating to loss red Assume, page of activity the material or legal support gives to prisoners and these sensenced to deady discountries relating to the rescue of phisconers of war and the same involved in these propriations. and the holding of enouges and forestals. A group of irrare of passage that shed light on the support gives be the various Purhapurar Houses of Shreet to the year wito secoled to ontherake a porrsey and the way to which those people water selected and appeared by the Hely Huses in the places through which they passed on the way.