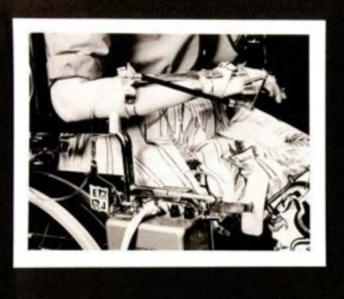

by the Georgia Warm Springs Foundation, United States of America. The photographs are associated with the training of the first ortho-prosthetic technicians at the Orthopaedic Hospital of Sant'Aha.

Only part of this album has been reproduced



Plain conset - Front view



Plain coeset - back view



Shiffet coeset to The eight back-view



There point pressure couse t back lateral view





Plain conset with head Teaction attacked Front view



Plan conset with head teaching attached Side view



Plan coaset with head Traction ettached back view



Plain polyster gacket Front view







Hil war Kee Frame Front view



Milwan Kee Flam t book Fit w



Fore foot abduction splint inside view



Forefoot abduction splint outside view



























































































# visitation

SECTION 2



Paramiltoget selectes Training period by the military life in the case of the basis.

· Printy rather limits for my in all in summer transmitted Services and advantage Want that Eventure on your that he will be and with the fame aged the water to Standay manipular cooler in spirite Grand Optor porter more reacher, how and the same of the same in the same of the same of the same no inches you and Every James to expension to deferm constate with directory good when he Day to Francis Phys. wife as Dankinson for a serious by since in 3 there is true hand of the good with and the your another topoget subjective timente address Long any on my William to shine may come Barrens want man to server a law and strains can later Marginital. B