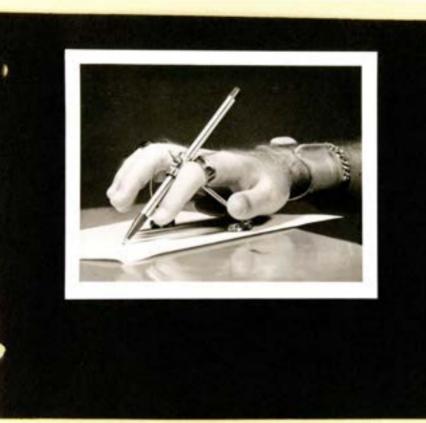

Springs Foundation, United States of America. The photographs are associated with the training of the first ortho-prosthetic technicians at the Orthopaedic Hospital of Sant'Aha.

Only part of this album has been reproduced



Plain conset - Front view



Plain coeset - back view



Shiffet coeset to The eight back-view



There point pressure couse t back lateral view





Plain conset with head Teaction attacked Front view



Plan conset with head teaching attached Side view



Plan coaset with head Traction ettached back view



Plain polyster gacket Front view







Hil war Kee Frame Front view



Milwan Kee Flam t book Fit w



Fore foot abduction splint inside view



Forefoot abduction splint outside view



























































































# visitation

SECTION 2



Paramiltoget selectes Training period by the military life in the case of the basis.

· Printy rather limits for my in all in summer transmitted Services and advantage Want that Eventure on your that he will be and with the fame aged the water to Standay manipular cooler in spirite Grand Optor porter more reacher, how and the same of the same in the same of the same of the same no inches you and Every James to expension to deferm constate with directory good when he Day to Francis Phys. wife as Dankinson for a serious by since in 3 there is true hand of the good with and the your another topoget subjective timente address Long any on my William to shine may come Barrens want man to server a law and strains can later Marginital. Bath from deligar it