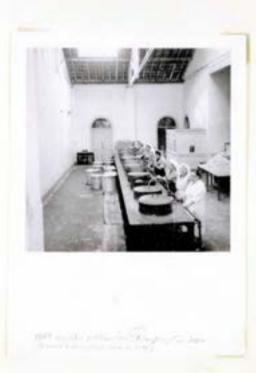

21 house, a felt

Now alsowing the speeding and painty field at a vising prople's abeliev to the PRESS, to the Eleculrent the work carried. our with children by the Sawia Casa's austainess and mucleery in a num-down neighbourhood of Linkson in size 1979s. In. the treatment of the sick, from the Tadov as Serros Hospital. that servered to the sixteenth century and is evoked here by a wondered contry my bearing the mark of that institutacs, in the concern clearly engressed in a discomment - issued immediately after the 17th northquake that described that baughtal - expressing the support need to open up a new our and draw in an investory of the body, expression and shoese expensed to the shetnes and epigeness register book used by the inscinction at a cremain time in the minementh consumption the mid-received cremery allows of reconstructs and distechnical photographs of artificial limits originaring from the Said And Delagardic Hospital: and in the most recept rearrial un the respondence research persons to which the Sunsa Case awanded the peter for the best vesturely in this field of smalltud science. Its this wan, we have provided visitors with a asseggednessive view of this little-year biscory, from the Minrespondury liver hospital to its recivel actions by appears of scienteds; research. We have also soletized masteral soluting to the help given to the postered the great many plantgraphs of facilities and queues of people that form part of a 2000 report the places that make and discribute soup to the pour. We have also displayed Assuments relating to loss red Assume, page of activity the material or legal support gives to prisoners and these sensenced to deady discountries relating to the rescue of phisconers of war and the same involved in these propriations. and the holding of enouges and forestals. A group of irrare of passage that shed light on the support gives be the various Purhapurar Houses of Shreet to the year wito secoled to ontherake a porrsey and the way to which those people water selected and appeared by the Hely Huses in the places through which they passed on the way.