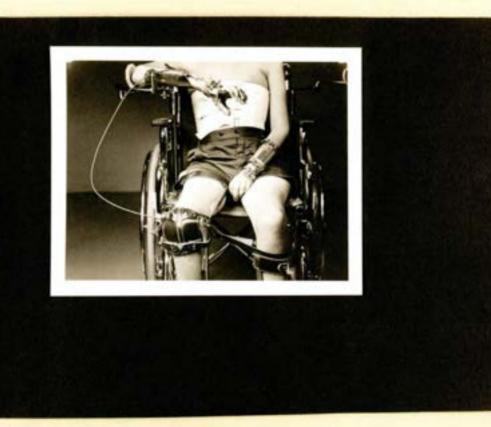

oduced by the Georgia Warm Springs Foundation, United States of America. The photographs are associated with the training of the first ortho-prosthetic technicians at the Orthopaedic Hospital of Sant'Aha.

Only part of this album has been reproduced



Plain conset - Front view



Plain coeset - back view



Shiffet coeset to The eight back-view



There point pressure couse t back lateral view





Plain conset with head Teaction attacked Front view



Plan conset with head teaching attached Side view



Plan coaset with head Traction ettached back view



Plain polyster gacket Front view







Hil war Kee Frame Front view



Milwan Kee Flam t book Fit w



Fore foot abduction splint inside view



Forefoot abduction splint outside view



























































































# visitation

SECTION 2



Paramiltoget selectes Training period by the military life in the case of the basis.

· Printy rather limits for my in all in summer transmitted Services and advantage Want that Eventure on your that he will be and with the fame aged the water to Standay manipular cooler in spirite Grand Optor porter more reacher, how and the same of the same in the same of the same of the same no inches you and Every James to expension to deferm constate with directory good when he Day to Francis Phys. wife as Dankinson for a serious by since in 3 there is true hand of the good with and the your another topoget subjective timente address Long any on my William to shine may come Barrens want man to server a law and strains can later Margini