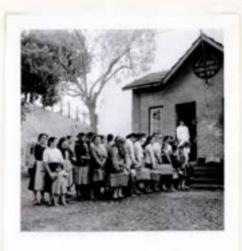

21 house, a felt

Now alsowing the speeding and painty field at a vising prople's abeliev to the PRESS, to the Eleculrent the work carried. our with children by the Sawia Casa's austainess and mucleery in a num-down neighbourhood of Linkson in size 1979s. In. the treatment of the sick, from the Tadov as Serros Hospital. that servered to the sixteenth century and is evoked here by a wondered contry my bearing the mark of that institutacs, in the concern clearly engressed in a discomment - issued immediately after the 17th northquake that described that baughtal - expressing the support need to open up a new our and draw in an investory of the body, expression and shoese expensed to the shetnes and epigeness register book used by the inscinction at a cremain time in the minementh consumption the mid-received cremery allows of reconstructs and distechnical photographs of artificial limits originaring from the Said And Delagardic Hospital: and in the most recept rearrial un the respondence research persons to which the Sunsa Case awanded the peter for the best vesturely in this field of smalltud science. Its this wan, we have provided visitors with a asseggednessive view of this little-year biscory, from the Minrespondury liver hospital to its recivel actions by appears of scienteds; research. We have also soletized masteral soluting to the help given to the postered the great many plantgraphs of facilities and queues of people that form part of a 2000 report the places that make and discribute soup to the pour. We have also displayed Assuments relating to loss red Assume, page of activity the material or legal support gives to prisoners and these sensenced to deady discountries relating to the rescue of phisconers of war and the same involved in these propriations. and the holding of enouges and forestals. A group of irrare of passage that shed light on the support gives be the various Purhapurar Houses of Shreet to the year wito secoled to ontherake a porrsey and the way to which those people water selected and appeared by the Hely Huses in the places through which they passed on the way.