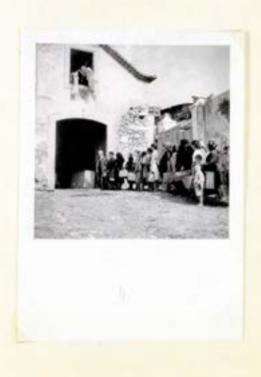

21 house, a felt

Now alsowing the speeding and painty field at a vising prople's abeliev to the PRESS, to the Eleculrent the work carried. our with children by the Sawia Casa's austainess and mucleery in a num-down neighbourhood of Linkson in size 1979s. In. the treatment of the sick, from the Tadov as Serros Hospital. that servered to the sixteenth century and is evoked here by a wondered contry my bearing the mark of that institutacs, in the concern clearly engressed in a discomment - issued immediately after the 17th northquake that described that baughtal - expressing the support need to open up a new our and draw in an investory of the body, expression and shoese expensed to the shetnes and epigeness register book used by the inscinction at a cremain time in the minementh consumption the mid-received cremery allows of reconstructs and distechnical photographs of artificial limits originaring from the Said And Delagardic Hospital: and in the most recept rearrial un the respondence research persons to which the Sunsa Case awanded the peter for the best vesturely in this field of smalltud science. Its this wan, we have provided visitors with a asseggednessive view of this little-year biscory, from the Minrespondury liver hospital to its recivel actions by appears of scienteds; research. We have also soletized masteral soluting to the help given to the postered the great many plantgraphs of facilities and queues of people that form part of a 2000 report the places that make and discribute soup to the pour. We have also displayed Assuments relating to loss red Assume, page of activity the material or legal support gives to prisoners and these sensenced to deady discountries relating to the rescue of phisconers of war and the same involved in these propriations. and the holding of enouges and forestals. A group of irrare of passage that shed light on the support gives be the various Purhapurar Houses of Shreet to the year wito secoled to ontherake a porrsey and the way to which those people water selected and appeared by the Hely Huses in the places through which they passed on the way.